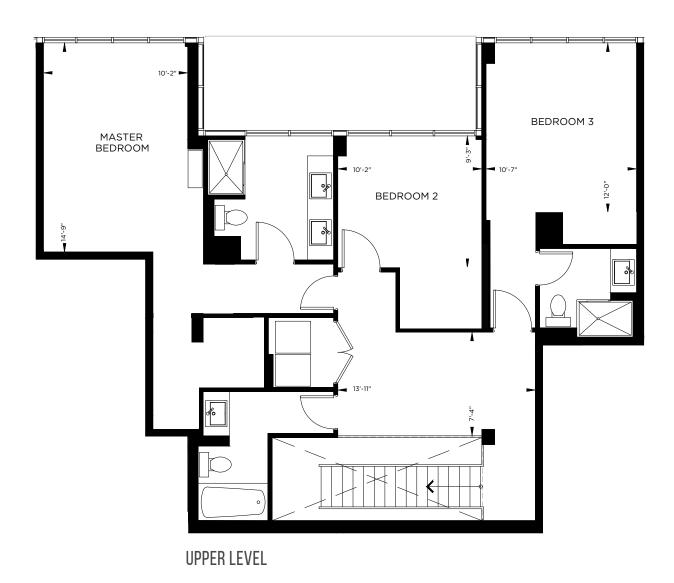

## SPADINA | THREE BEDROOM + DEN

SUITE 2,150 SQ.FT.

Dimensions, specifications, layouts, location of materials and fixtures, tile floor patterns and architectural detailing (including window size and location and door size, location and swing) are approximate only and are subject to change without notice. Actual usable floor space varies from stated floor area. Orientation of suite may be reversed and Purchaser agrees to accept same. Balconies, terraces and patios are exclusive use common elements shown for display purposes only and location and size are subject to change without notice. Illustrations are artist's concept only. E. & O. E.