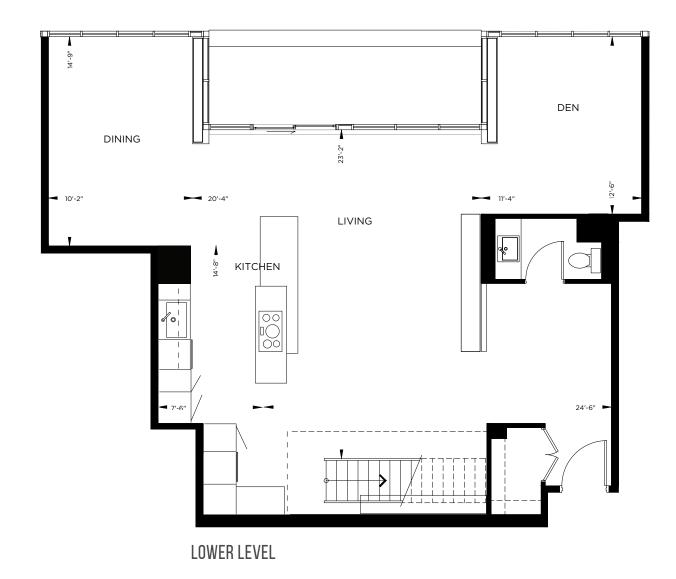

## SPADINA | THREE BEDROOM + DEN

SUITE 2,150 SQ.FT.

Dimensions, specifications, layouts, location of materials and fixtures, tile floor patterns and architectural detailing (including window size and location and door size, location and swing) are approximate only and are subject to change without notice. Actual usable floor space varies from stated floor area. Orientation of suite may be reversed and Purchaser agrees to accept same. Balconies, terraces and patios are exclusive use common elements shown for display purposes only and location and size are subject to change without notice. Illustrations are artist's concept only. E. & O. E.