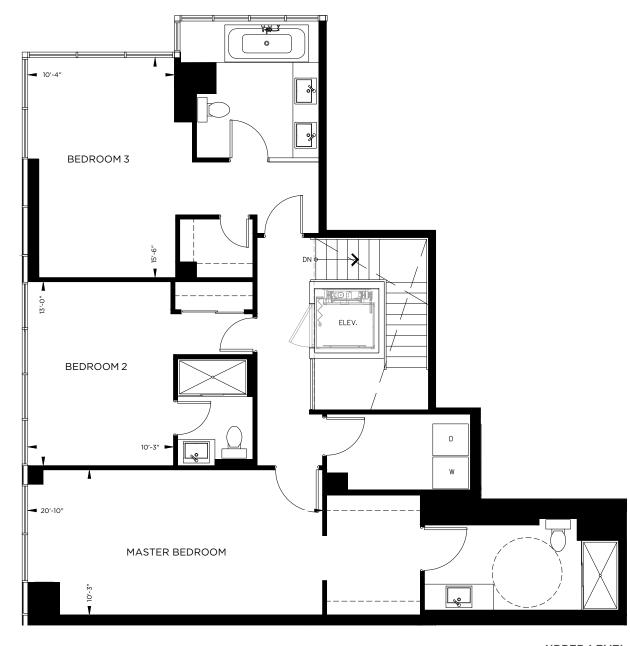

## OSGOODE | THREE BEDROOM

SUITE 2,220 SQ.FT.

LOWER LEVEL

**UPPER LEVEL** 

Dimensions, specifications, layouts, location of materials and fixtures, tile floor patterns and architectural detailing (including window size and location and door size, location and swing) are approximate only and are subject to change without notice. Actual usable floor space varies from stated floor area. Orientation of suite may be reversed and Purchaser agrees to accept same. Balconies, terraces and patios are exclusive use common elements shown for display purposes only and location and size are subject to change without notice. Illustrations are artist's concept only. E. & O. E.