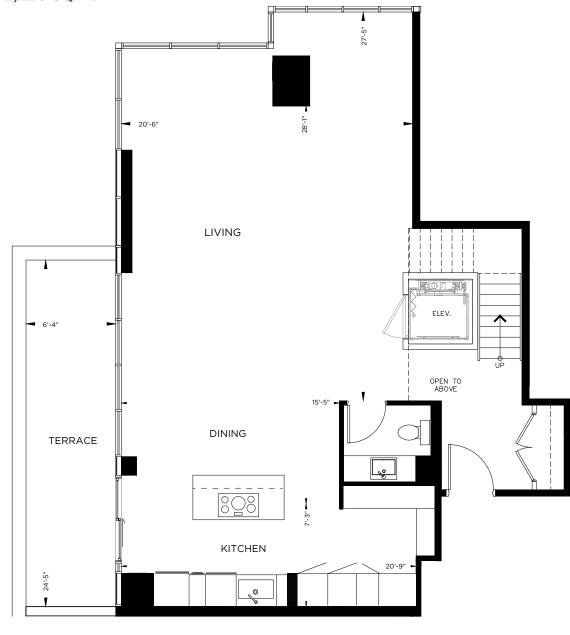

## OSGOODE | THREE BEDROOM

SUITE 2,220 SQ.FT.

LOWER LEVEL

**UPPER LEVEL** 

Dimensions, specifications, layouts, location of materials and fixtures, tile floor patterns and architectural detailing (including window size and location and door size, location and swing) are approximate only and are subject to change without notice. Actual usable floor space varies from stated floor area. Orientation of suite may be reversed and Purchaser agrees to accept same. Balconies, terraces and patios are exclusive use common elements shown for display purposes only and location and size are subject to change without notice. Illustrations are artist's concept only. E. & O. E.